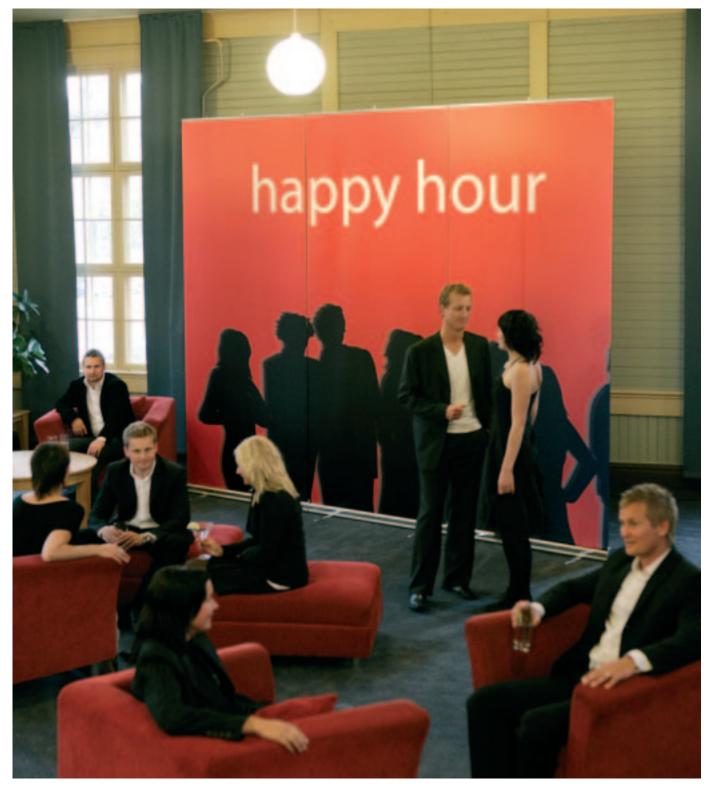

## Expand MediaScreen XL

Bring your message to your target audience

happy hour

## Expand MediaScreen XL

Expand MediaScreen XL is an extra wide, extra tall roll-up that is exceptionally suitable when your message needs to be seen from a distance. You can also easily create an even larger image by linking two or more displays, thanks to a magnetic connector at the top. Expand MediaScreen XL is perfect as a backdrop for exposing logos, images, marketing messages or information at trade fairs, corporate general meetings, press conferences and in shopping centres. Thanks to the extra height, your message reaches above the competition's. You assemble Expand MediaScreen XL in less than a minute. It is delivered in a nylon bag for convenient and easy carrying and storage.