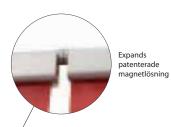

## Expand MediaScreen XL

Expand MediaScreen XL is an extra wide, extra tall roll-up that is exceptionally suitable when your message needs to be seen from a distance. You can also easily create an even larger image by linking two or more displays, thanks to a magnetic connector at the top. Expand MediaScreen XL is perfect as a backdrop for exposing logos, images, marketing messages or information at trade fairs, corporate general meetings, press conferences and in shopping centres. Thanks to the extra height, your message reaches above the competition's. You assemble Expand MediaScreen XL in less than a minute. It is delivered in a nylon bag for convenient and easy carrying and storage.