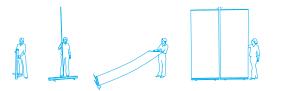

## Expand MediaScreen XL

Expand MediaScreen XL is an extra wide, extra tall roll-up that is exceptionally suitable when your message needs to be seen from a distance. You can also easily create an even larger image by linking two or more displays, thanks to a magnetic connector at the top. Expand MediaScreen XL is perfect as a backdrop for exposing logos, images, marketing messages or information at trade fairs, corporate general meetings, press conferences and in shopping centres. Thanks to the extra height, your message reaches above the competition's. You assemble Expand MediaScreen XL in less than a minute. It is delivered in a nylon bag for convenient and easy carrying and storage.