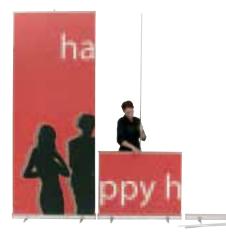

## Expand MediaScreen XL

Expand MediaScreen XL is an extra wide, extra tall roll-up that is exceptionally suitable when your message needs to be seen from a distance. You can also easily create an even larger image by linking two or more displays, thanks to a magnetic connector at the top. Expand MediaScreen XL is perfect as a backdrop for exposing logos, images, marketing messages or information at trade fairs, corporate general meetings, press conferences and in shopping centres. Thanks to the extra height, your message reaches above the competition's. You assemble Expand MediaScreen XL in less than a minute. It is delivered in a nylon bag for convenient and easy carrying and storage.

Width: 100 und 120 cm Height: 200, 218, 250 und 300 cm